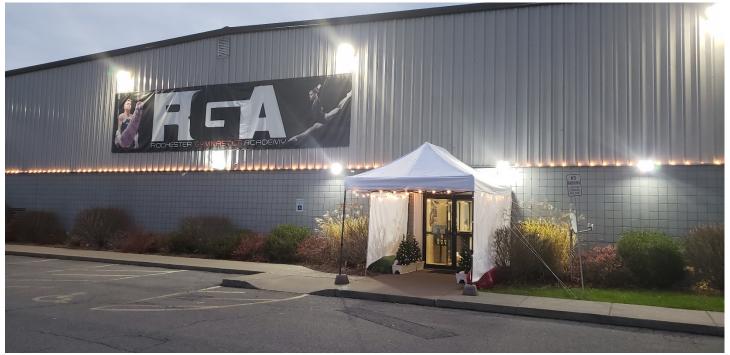

## 2021 Rochester Classic Hosting Venue

#### ROCHESTER GYMNASTICS ACADEMY

The Rochester Gymnastics Academy is a 32000 facility. RGA boasts state of the art equipment, Fully air conditioned, and heated. There is more than enough room for athletes to distance either as a club or individually. There are 4 full-size floors so parents can also distance. The lobby is open to the whole gym, and parents are welcome to sit and relax. Wi-Fi is available at no charge. RGA is located at 131 Despatch Drive, East Rochester, NY, 14445