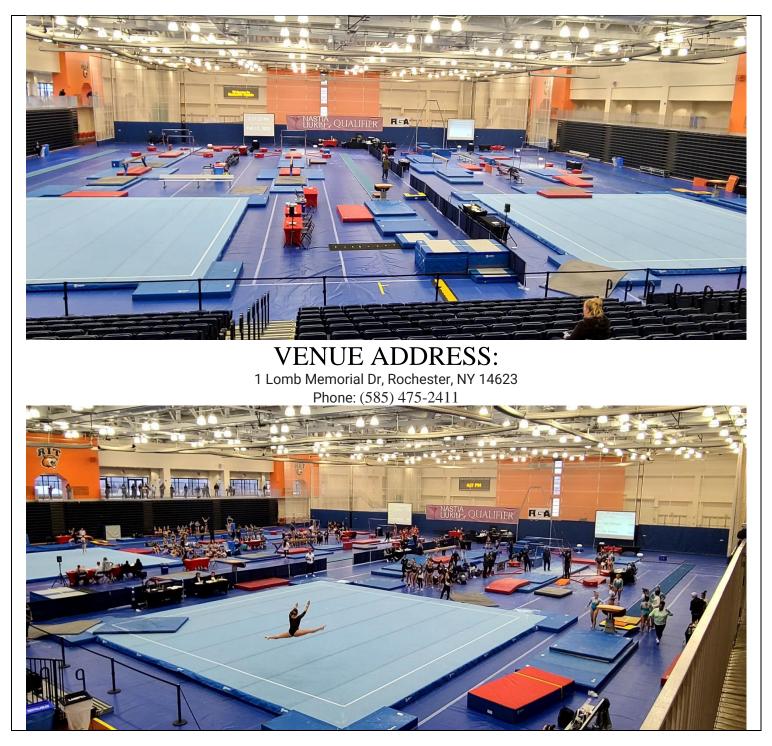

#### THE RIT GORDON FIELD HOUSE 1 Lomb Memorial Dr, Rochester, NY, 14623

The RIT Gordon Field house is a 160,000 sf facility with seating of up to 7000 people. This site was used to host the 2018 Eastern Nationals, as well as numerous State and Regional Championships.

See the website at : https://www.rit.edu/fa/arenas/gordon-field-house/about-facility