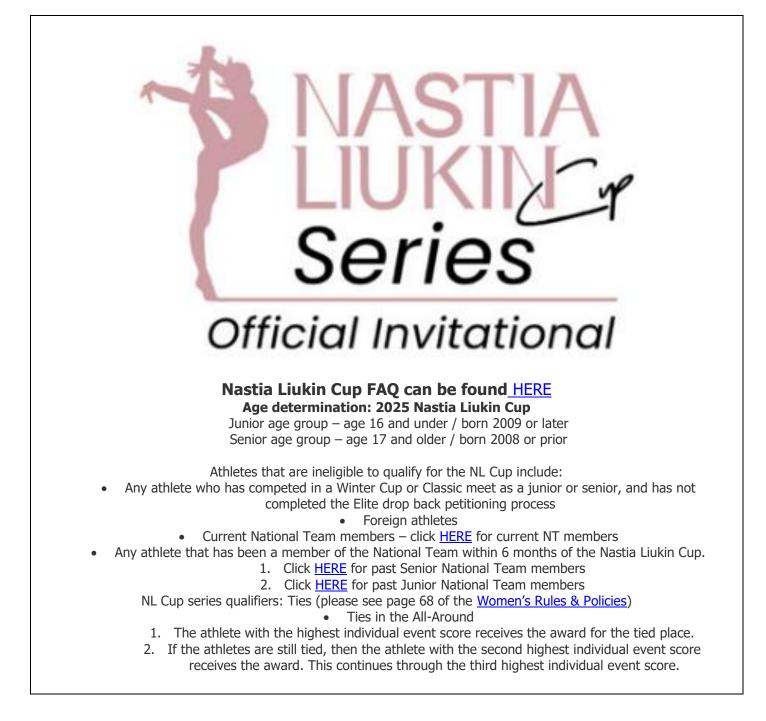

The Rochester Gymnastics Academy is proud to invite you to the 2025 Rochester Classic, an invitational to be held at the RIT Gordon Field House.

February 14<sup>th</sup> – 16<sup>th</sup>, 2025

Womens Level 2-10/Open Womens Xcel - all levels Mens Level 3-Open (JE, JN and DP) Mens Bronze, Silver, Gold, Platinum Nastia Liukin Cup Qualifier (Jr and Sr)