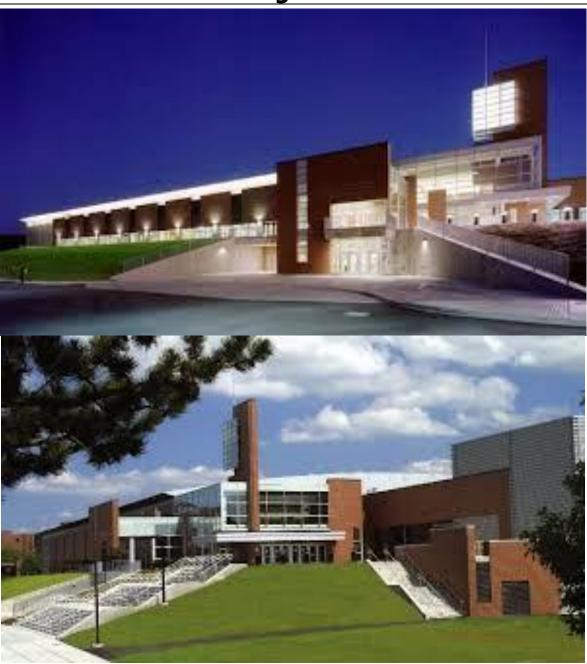

# THE RIT GORDON FIELD HOUSE 1 Lomb Memorial Dr, Rochester, NY, 14623

The RIT Gordon Field house is a 160,000 sf facility with seating of up to 7000 people. This site was used to host the 2018 Eastern Nationals, as well as numerous State and Regional Championships.

See the website at: https://www.rit.edu/fa/arenas/gordon-field-house/about-facility

## **VENUE ADDRESS:**

1 Lomb Memorial Dr, Rochester, NY 14623 Phone: (585) 475-2411