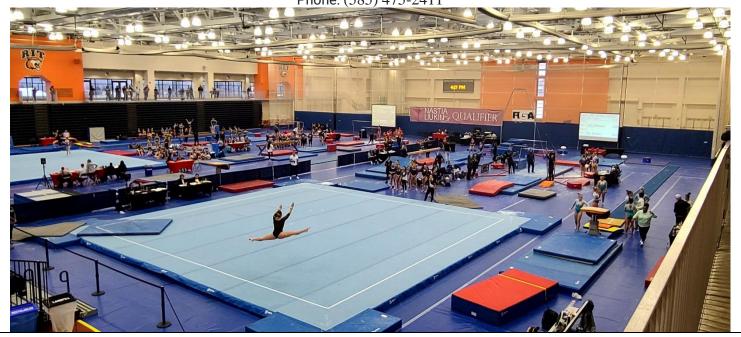

# THE RIT GORDON FIELD HOUSE 1 Lomb Memorial Dr, Rochester, NY, 14623

The RIT Gordon Field house is a 160,000 sf facility with seating of up to 7000 people. This site was used to host the 2018 Eastern Nationals, as well as numerous State and Regional Championships.