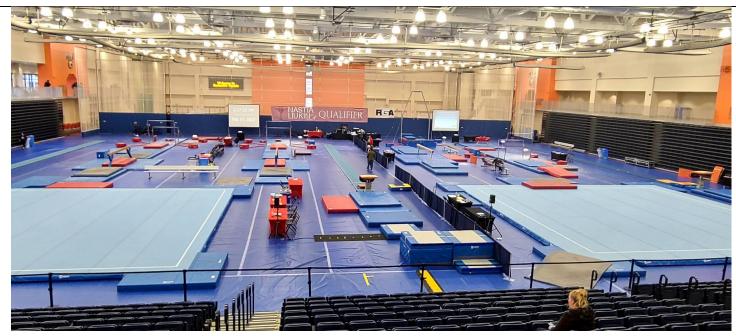

# THE RIT GORDON FIELD HOUSE 1 Lomb Memorial Dr, Rochester, NY, 14623

The RIT Gordon Field house is a 160,000 sf facility with seating of up to 7000 people. This site was used to host the 2018 Eastern Nationals, as well as numerous State and Regional Championships.