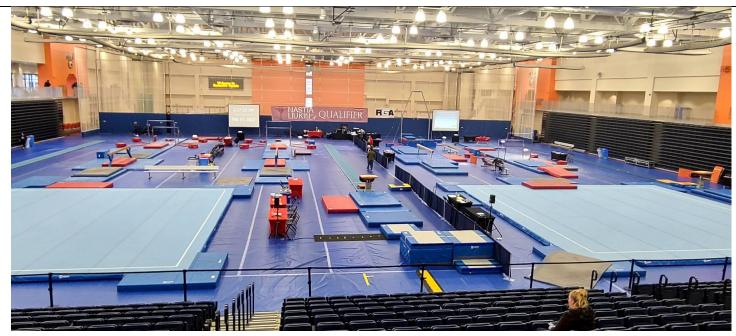

### **Hosting Venue**

# THE RIT GORDON FIELD HOUSE 1 Lomb Memorial Dr, Rochester, NY, 14623

The RIT Gordon Field house is a 160,000 sf facility with seating of up to 7000 people. This site was used to host the 2018 Eastern Nationals, as well as numerous State and Regional Championships.