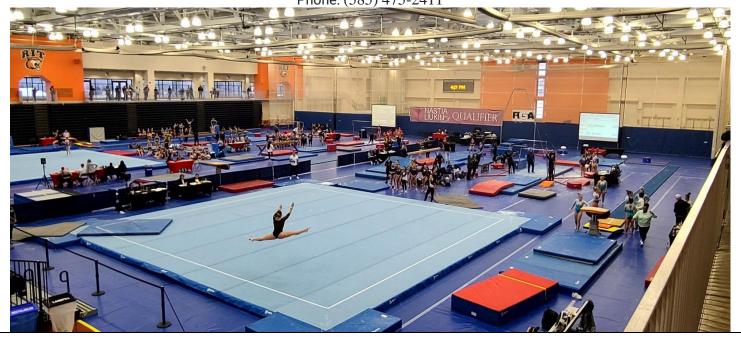

### **Hosting Venue**

# THE RIT GORDON FIELD HOUSE 1 Lomb Memorial Dr, Rochester, NY, 14623

The RIT Gordon Field house is a 160,000 sf facility with seating of up to 7000 people. This site was used to host the 2018 Eastern Nationals, as well as numerous State and Regional Championships.