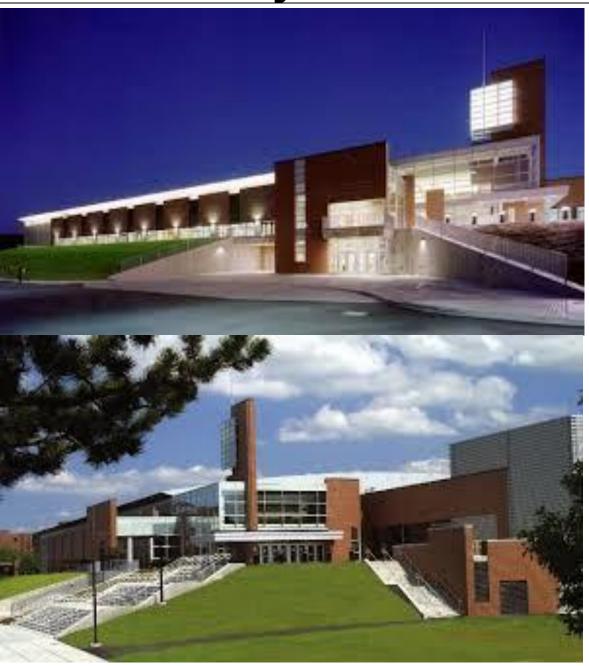

### **Hosting Venue**

# THE RIT GORDON FIELD HOUSE 1 Lomb Memorial Dr, Rochester, NY, 14623

The RIT Gordon Field house is a 160,000 sf facility with seating of up to 7000 people. This site was used to host the 2018 Eastern Nationals, as well as numerous State and Regional Championships.

See the website at: https://www.rit.edu/fa/arenas/gordon-field-house/about-facility

#### **VENUE ADDRESS:**

1 Lomb Memorial Dr, Rochester, NY 14623 Phone: (585) 475-2411